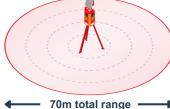

- 70m total range omnidirectional surveillance
- Wireless solar and battery powered
- Enhanced HD imagery day & night
- · Al analytics false alarm filtering
- · Optimum sensor height
- Rapid deployment
- Striking visual deterrent 2.3m tall
- Mobile & scalable
- Tamper-proof
- 24/7 monitoring by FRG NSI Gold Control Room