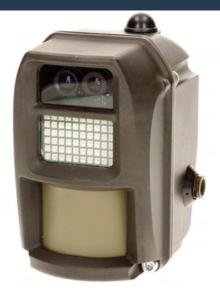

## FRG DETECTPLUS M-PIDS

The DetectPlus M-PIDS (Mobile Perimeter Intruder Detection System) redefines temporary site security with its seamless fusion of cutting-edge wireless detection technology and FRG's crime deterrence expertise.

Designed specifically for construction and infrastructure projects of any scale across the UK, the DetectPlus M-PIDS ensures heightened security while delivering substantial cost savings compared to traditional CCTV towers.

- 70m total range omnidirectional surveillance
- Wireless solar and battery powered
- Enhanced HD imagery day & night
- · Al analytics false alarm filtering
- · Optimum sensor height
- Rapid deployment
- Striking visual deterrent 2.3m tall
- Mobile & scalable
- Tamper-proof
- 24/7 monitoring by FRG NSI Gold Control Room