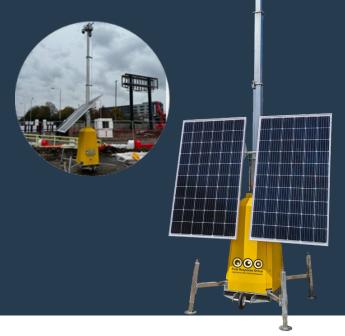

TEMPORARY CCTV SECURITY TOWERS:

## FRG SMARTSITE TOWERS

- 6m tall striking visual deterrent
- 3 fixed cameras = full 360° surveillance
- · Customisable technology including ANPR
- · Live audio challenge
- · HD imagery day and night
- Fully weatherproof
- 24/7 monitoring by FRG NSI Gold accredited Control Room

Mains powered, solar, and methanol hybrid options available

WIRELESS VISUAL ALARM SYSTEMS