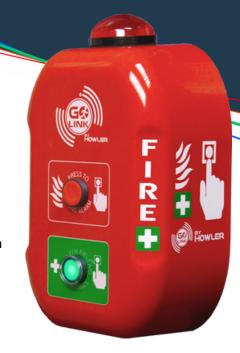

# FRG SMARTSITE WIRELESS FIRE ALARMS

- · Easy to use and low maintenance
- · HSE Compliant
- · Fast install no special equipment required
- Link up to 127 alarm units grows with your project
- Easy to reposition housed on mobile fire post stations
- · Combined first aid assistance call for help without site wide evacuation
- · Optional heat detection for early warning
- · Fault monitoring & tamper proof
- · Integrate with site safety and security systems