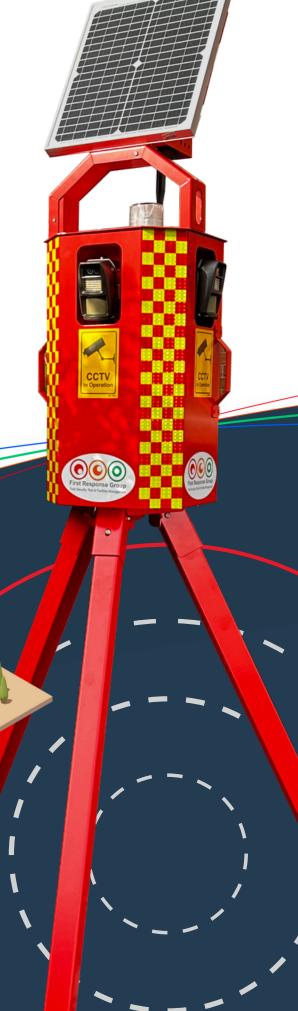

## FRG DETECTPLUS M-PIDS

The DetectPlus M-PIDS (Mobile Perimeter Intruder Detection System) redefines temporary site security with its seamless fusion of cutting-edge wireless detection technology and FRG's crime deterrence expertise.

Designed specifically for construction and infrastructure projects of any scale across the UK, the DetectPlus M-PIDS ensures heightened security while delivering substantial cost savings compared to traditional CCTV towers.

- 70m total range omnidirectional surveillance
- Wireless solar and battery powered
- Enhanced HD imagery day & night
- · Al analytics false alarm filtering
- · Optimum sensor height
- Rapid deployment
- Striking visual deterrent 2.3m tall
- Mobile & scalable
- Tamper-proof
- 24/7 monitoring by FRG NSI Gold Control Room