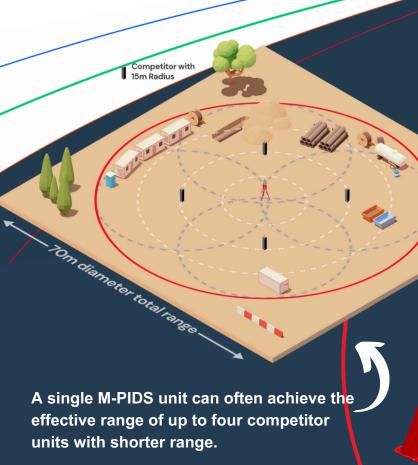

## FRG DETECTPLUS M-PIDS

The DetectPlus M-PIDS (Mobile Perimeter Intruder Detection System) redefines temporary site security with its seamless fusion of cutting-edge wireless detection technology and FRG's crime deterrence expertise.

Designed specifically for construction and infrastructure projects of any scale across the UK, the DetectPlus M-PIDS ensures heightened security while delivering substantial cost savings compared to traditional CCTV towers.

- 70m total range omnidirectional surveillance
- Wireless solar and battery powered
- Enhanced HD imagery day & night
- · Al analytics false alarm filtering
- · Optimum sensor height
- Rapid deployment
- Striking visual deterrent 2.3m tall
- Mobile & scalable
- Tamper-proof
- 24/7 monitoring by FRG NSI Gold Control Room