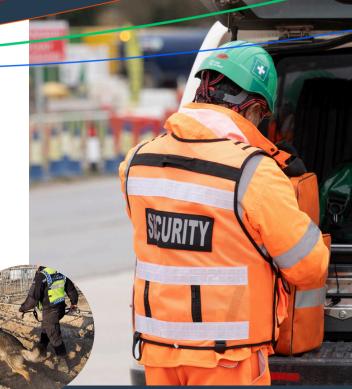

## SECURITY PERSONNEL SOLUTIONS

We recognise the unique security needs of construction projects and offer specialist personnel to meet these challenges and proactively ensure site safety. Our security officers are trained to provide exceptional protection and maintain the safety of valuable assets, materials, and equipment on-site, minimising potential loses and project downtime.

- Security officers
- Traffic marshall & gatehouse services
- Canine units
- · Mobile security patrols
- Keyholding & callout services
- Full uniform and site-specific PPE
- Enhanced DBS checks
- · Fully trained & First Aid qualified
- Drug & alcohol compliance
- · Advanced First Aid upskilling as required

# SCREENED, VETTED AND TRAINED

Our SIA licensed security officerss undergo stringent recruitment & vetting processes prior to working on site.

FRG are proud to be an ACS Pacesetter. Only Approved Contractor Scheme security guarding companies scoring in the top 15% in Security Industry Authority (SIA) benchmarking and assessments are eligible to join this elite group.