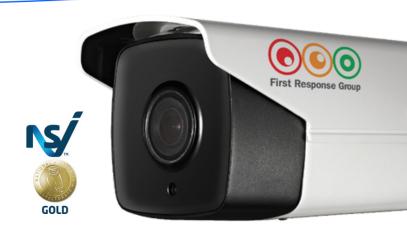

#### PERMANENT CCTV INSTALLATIONS

#### FRG SMARTSITE HD PRO

- · Simple configurations or bespoke, integrated systems
- · Clear HD images
- · 30m detection range
- · Advanced video analytics
- · Night vision capabilities
- Thermal and time lapse options
- Wireless options available