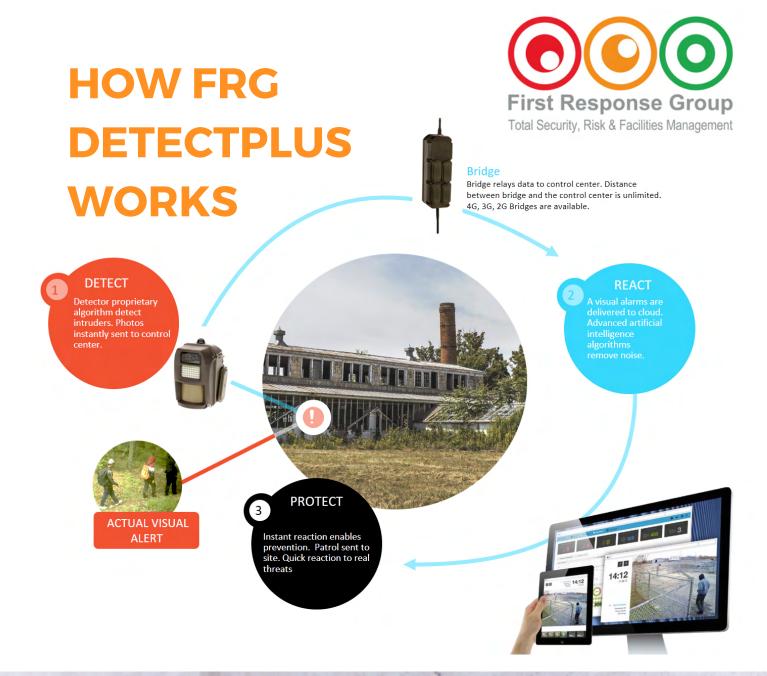

FRG DetectPlus uses advanced technology to alert only when the threat is real. The system's innovative algorithm distinguishes between movements of humans and other environmental elements, delivering photo proof of potential threat every time to reduce the instance of false alarms.

With the built-in ability to create its own mesh network, FRG DetectPlus units can quickly link to provide full protection and the intuitive user platform enables multiple cameras, monitoring hundreds of different sites, without the need for constant supervision.