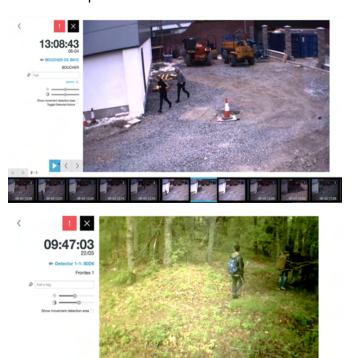

## Advanced wireless intruder detection with intelligent analytics

Our advanced Intruder Detection system, FRG DetectPlus, has built in analytics software, superior night vision and an increased incident detection range of 35m, both day and night.

FRG DetectPlus uses advanced technology to alert only when the threat is real. The system's innovative algorithm distinguishes between movements of humans and other environmental elements, delivering photo proof of potential threat every time to reduce the instance of false alarms.

With the built-in ability to create its own mesh network, FRG DetectPlus units can quickly link to provide full protection and the intuitive user platform enables multiple cameras, monitoring hundreds of different sites, without the need for constant supervision.



Screenshots from FRG DetectPlus user platform.



## **KEY FEATURES**

- Easy & quick to install
- Completely wireless
- 400 day battery life
- Extended 35m detection range, day & night
- Alerts only when the threat is real
- Eliminates false alarms
- Creates own mesh network
- Anti-tamper/theft alarms
- Easy to hide, easy to move, easy to service
- Fully weatherproof & operational -35° to 55°C