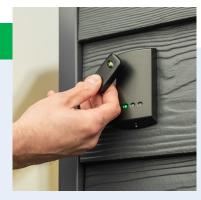

#### **Access Control Systems**

## Our wide range of access control solutions allow you to have full control of access & egress.

- New installations, systems upgrades & maintenance packages
- Manned & unmanned options
- Biometrics Reliable, resilient & data protection compliant
- Proximity systems Full range of cards, tokens, readers & keypads
- Intercoms Wired or wireless with audio and/or video
- Turnstiles & pedestrian gates
- Vehicle barriers including ANPR, automatic or manual options
- Admin training including ID card creation
- Integrate with existing systems
- Wide range of reporting capabilities