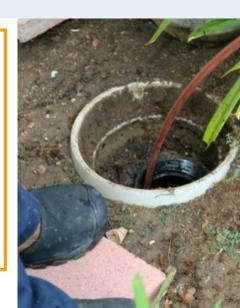

#### Case study FRG helps tenant with a drain emergency

A client contacted FRG on a Friday afternoon with an emergency assignment; A tenant had reported a blocked drain and sewage leaking out into the garden at one of their properties. The client needed an urgent response along with a costing.

FRG had an operative on site within the hour who provided a full diagnostic and a cost for the clean-up. After authorisation, all work was completed by 4pm the same day and all waste was disposed of professionally offsite. A full report and photographs were provided to the Property Manager.