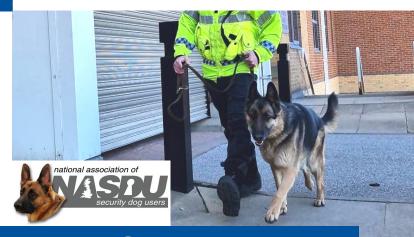

## **RAPID RESPONSE CANINE TEAMS**

Our specialist, SIA licensed dog handlers establish authority and de-escalate situations, creating a safer and more diplomatic eviction process.

As a Highfield accredited training centre and members of NASDU, the National Association of Security Dog Users, you can trust our commitment to exceptional quality and animal welfare.