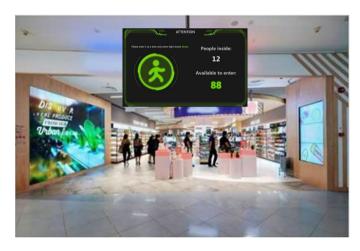

## **FRG People Flow Control**

- Advanced Al cameras count the number of people in a defined area
- Real time display at entrances show number of people inside
- Traffic light system controls when it is safe to enter
- Single or Multi entrance/exit packages
- Flexible installation & easy to install

HIKVISION

- High people counting accuracy up to 98%
- Helps ensure Government social distancing regulation compliance
- Reduces the risk of infection
- Optional temporary queue control barriers available