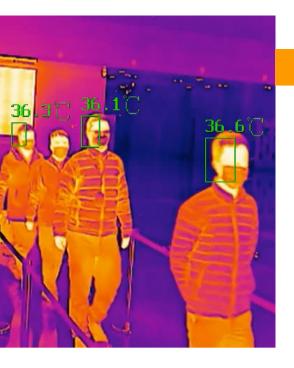

Safer, faster, smarter. Fever screening thermal solutions from FRG.

Using advanced detectors & algorithms, our innovative Fever Screen solutions can detect elevated body temperatures in moving crowds such as travellers, shoppers & office workers with accuracy up to ±0.3° C.

## FRG Fever Screen Eco & Eco+

Discover and track people with high body temperatures in busy areas.

- Assess up to 30 people simultaneously
- Al face detection reduces false alarms
- Supports real time audio alarms & automatic uploading
- Contact free
- Live view & screen capture
- High thermographic accuracy up to ±0.5 °C
- For indoor use
- Fever screening range: 1.5 to 3 metres
- Includes Fever Screen Eco camera, tripod, NVR, monitor, PoE switch & secure cabinet.