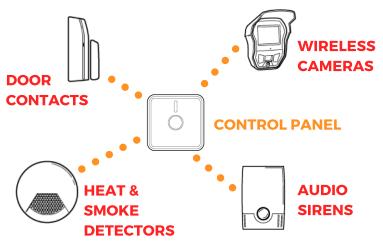

## **VERSATILE SECURITY**

From one wireless control panel a range of modules can be added to the FRG Detect system to meet your specific security requirements.

## **KEY FEATURES**

- Easy & quick to install
- Stand alone with long battery life
- Tamper & damage detection
- Mobile app for real time remote monitoring
- 4 infrared LEDs for 12m night vision.
- Fully weatherproof & operational -20° to 60°C
- Portable re-position as the project evolves or move to a new site.
- Additional modules