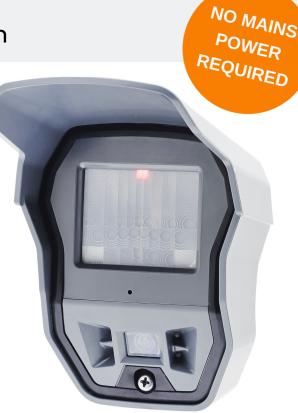

The camera units are battery powered and remotely monitored 24/7 by the FRG Control Room, making FRG Detect solutions the ideal choice for unsupported or remote locations.

## **KEY FEATURES**

- Easy & quick to install
- Stand alone with long battery life
- Tamper & damage detection
- Mobile app for real time remote monitoring
- 4 infrared LEDs for 12m night vision.
- Fully weatherproof & operational -20° to 60°C
- Portable re-position as the project evolves or move to a new site.
- Additional modules