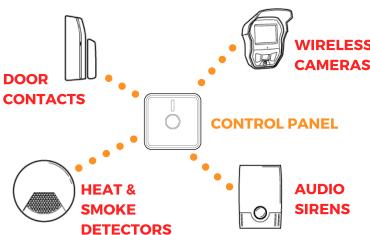

## **VERSATILE SECURITY**

From one wireless control panel a range of modules can be added to the FRG Detect system to meet your specific security requirements.