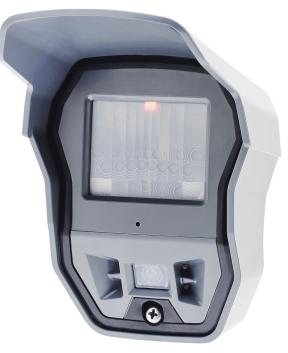

The camera units are battery powered, making FRG Detect solutions the ideal choice for unsupported or remote locations.

## **KEY FEATURES**

- Easy & quick to install
- Stand alone with long battery life
- Tamper & damage detection
- Mobile app for real time remote monitoring
- 4 infrared LEDs for 12m night vision.
- Fully weatherproof & operational -20° to 60°C
- Portable re-position as the project evolves or move to a new site.
- Additional modules